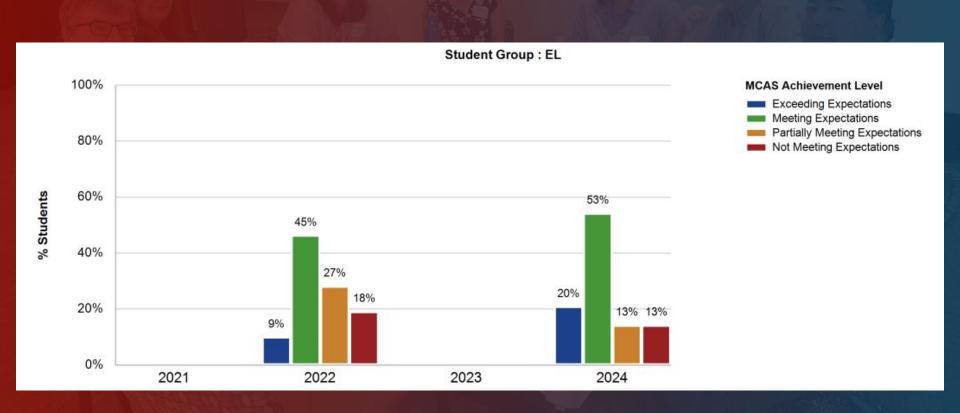

# **English Learners: Math - Grade 3-8**

|                                   | 202      | 1      | 202      | 2      | 202      | 3      | 202      | 4      |
|-----------------------------------|----------|--------|----------|--------|----------|--------|----------|--------|
|                                   | District | State  | District | State  | District | State  | District | State  |
| Exceeding Expectations            | 6%       | 0%     | 4%       | 0%     | 9%       | 1%     | 12%      | 1%     |
| Meeting Expectations              | 37%      | 6%     | 40%      | 9%     | 31%      | 8%     | 38%      | 9%     |
| Partially Meeting<br>Expectations | 39%      | 36%    | 36%      | 44%    | 35%      | 42%    | 32%      | 43%    |
| Not Meeting Expectations          | 19%      | 58%    | 20%      | 47%    | 24%      | 49%    | 17%      | 47%    |
| Average Scaled Score              | 494      | 467    | 494      | 473    | 492      | 473    | 499      | 474    |
| N Students                        | 167      | 36,318 | 131      | 38,940 | 172      | 41,699 | 196      | 45,266 |
| Participation Rate                | 98%      | 95%    | 98%      | 99%    | 99%      | 99%    | 98%      | 99%    |
| Mean SGP                          | 54       | 28     | 50       | 44     | 54       | 46     | 66       | 47     |
| Median SGP                        | 51       | 20     | 52       | 42     | 65       | 44     | 75       | 46     |

#### **English Learners: Math - Grade 3-8**