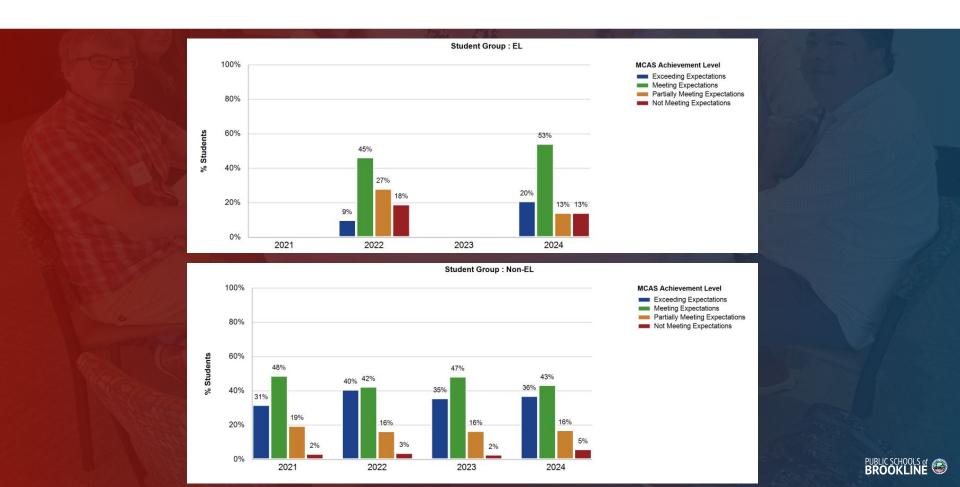

#### **EL and Non-EL: Math - Grade 3-8**

# **English Learners: Math - Grade 3-8**

|                                   | 202      | 1      | 202      | 2      | 202      | 3      | 202      | 4      |
|-----------------------------------|----------|--------|----------|--------|----------|--------|----------|--------|
|                                   | District | State  | District | State  | District | State  | District | State  |
| Exceeding Expectations            | 6%       | 0%     | 4%       | 0%     | 9%       | 1%     | 12%      | 1%     |
| Meeting Expectations              | 37%      | 6%     | 40%      | 9%     | 31%      | 8%     | 38%      | 9%     |
| Partially Meeting<br>Expectations | 39%      | 36%    | 36%      | 44%    | 35%      | 42%    | 32%      | 43%    |
| Not Meeting Expectations          | 19%      | 58%    | 20%      | 47%    | 24%      | 49%    | 17%      | 47%    |
| Average Scaled Score              | 494      | 467    | 494      | 473    | 492      | 473    | 499      | 474    |
| N Students                        | 167      | 36,318 | 131      | 38,940 | 172      | 41,699 | 196      | 45,266 |
| Participation Rate                | 98%      | 95%    | 98%      | 99%    | 99%      | 99%    | 98%      | 99%    |
| Mean SGP                          | 54       | 28     | 50       | 44     | 54       | 46     | 66       | 47     |
| Median SGP                        | 51       | 20     | 52       | 42     | 65       | 44     | 75       | 46     |

#### **English Learners: Math - Grade 3-8**