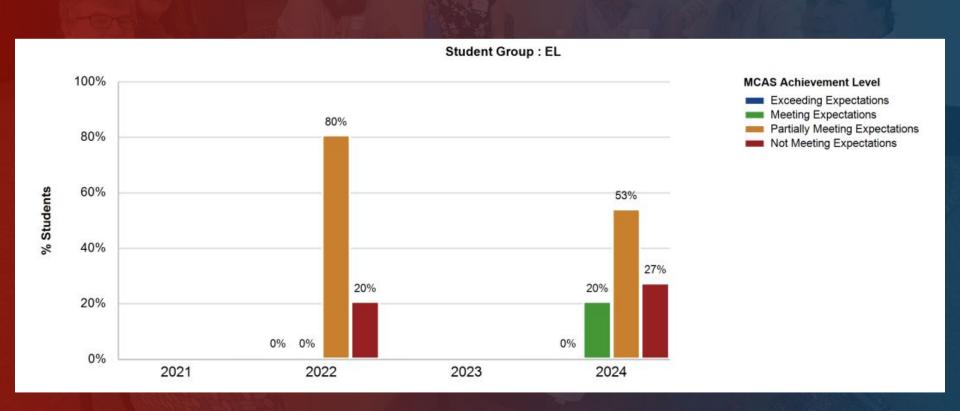

#### **English Learners: English Language Arts - Grade 10**

# **English Learners: English Language Arts - Grade 10**

|                                   | 202      | 1     | 202      | 2     | 202      | 3     | 202      | 4     |
|-----------------------------------|----------|-------|----------|-------|----------|-------|----------|-------|
|                                   | District | State | District | State | District | State | District | State |
| Exceeding Expectations            |          |       | 0%       | 0%    |          |       | 0%       | 0%    |
| Meeting Expectations              |          |       | 0%       | 4%    |          |       | 20%      | 3%    |
| Partially Meeting<br>Expectations |          |       | 80%      | 48%   |          |       | 53%      | 32%   |
| Not Meeting Expectations          |          |       | 20%      | 48%   |          |       | 27%      | 65%   |
| Average Scaled Score              |          | 465   | 475      | 470   |          | 465   | 481      | 465   |
| N Students                        | 7        | 3,942 | 10       | 3,981 | 8        | 5,535 | 15       | 5,736 |
| Participation Rate                | 91%      | 75%   | 100%     | 93%   | 88%      | 95%   | 100%     | 95%   |
| Mean SGP                          |          | 40    |          | 43    |          | 36    |          | 44    |
| Median SGP                        |          | 37    |          | 40    |          | 31    |          | 41    |