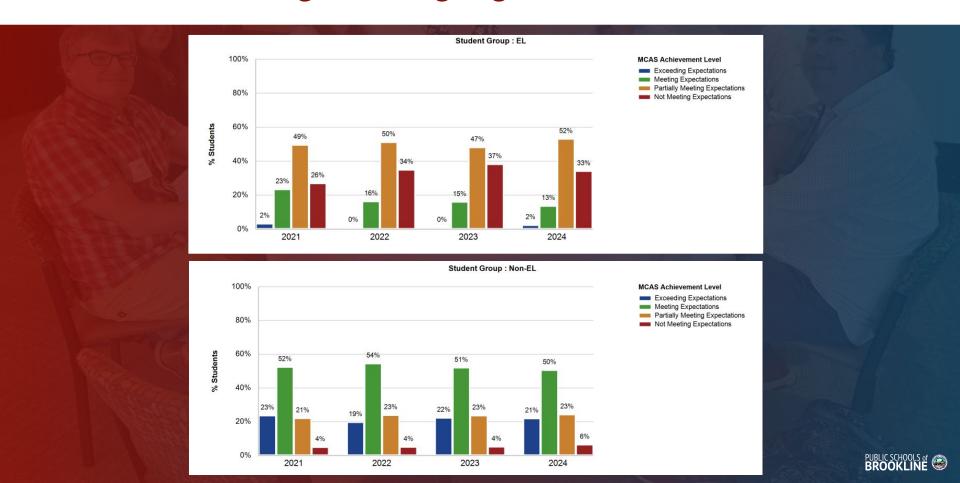

### **EL and Non-EL: English Language Arts - Grades 3-8**

# **English Learners: English Language Arts - Grades 3-8**

|                                   | 202      | 1      | 202      | 2      | 202      | 3      | 202      | 4      |
|-----------------------------------|----------|--------|----------|--------|----------|--------|----------|--------|
|                                   | District | State  | District | State  | District | State  | District | State  |
| Exceeding Expectations            | 2%       | 0%     | 0%       | 0%     | 0%       | 0%     | 2%       | 0%     |
| Meeting Expectations              | 23%      | 8%     | 16%      | 6%     | 15%      | 6%     | 13%      | 4%     |
| Partially Meeting<br>Expectations | 49%      | 43%    | 50%      | 42%    | 47%      | 38%    | 52%      | 36%    |
| Not Meeting Expectations          | 26%      | 49%    | 34%      | 53%    | 37%      | 56%    | 33%      | 59%    |
| Average Scaled Score              | 484      | 472    | 480      | 470    | 479      | 468    | 480      | 467    |
| N Students                        | 168      | 36,247 | 129      | 38,836 | 171      | 41,510 | 195      | 45,034 |
| Participation Rate                | 99%      | 95%    | 98%      | 98%    | 98%      | 98%    | 99%      | 98%    |
| Mean SGP                          | 40       | 30     | 48       | 42     | 45       | 47     | 61       | 46     |
| Median SGP                        | 35       | 21     | 54       | 38     | 41       | 45     | 62       | 45     |