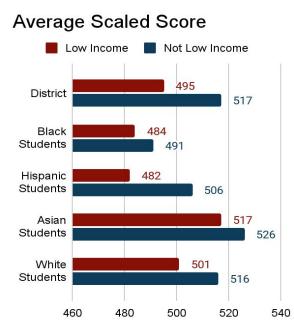

3       |
| 10    | 57.1 | 52.0 | -5.1       |
| 3-8   | 57.5 | 60.1 | +2.6       |



#### **Greater Than Average Growth**

|          | Grade 4 | Grade 5 | Grade 6 | Grade 7 | Grade 8 |
|----------|---------|---------|---------|---------|---------|
| Baker    |         | 64      |         | 78      |         |
| Driscoll |         | 61.5    |         |         |         |
| FRR      |         | 69.6    | 60.9    | 72.7    |         |
| Hayes    |         |         |         | 77.9    |         |
| Lawrence |         | 68.3    | 62.2    | 84.8    | 74.5    |
| Lincoln  |         | 65.6    |         | 76.8    | 80.0    |
| Pierce   |         | 61.1    |         | 61.1    | 67.2    |
| Runkle   |         | 72.3    | 69.8    | 64.2    |         |



#### **Comparison by Income and Race**











# 2024 ELA & Math MCAS Trends

**English Learners & Former English Learners** 

Mindy A. Paulo

Director, Office of English Language Education

October 29, 2024

# **Participation Requirements**

- English learners must participate in all MCAS testing scheduled for their grades regardless of the program and services they are receiving.
  - All English learners are required to participate in MATH MCAS
  - All English learners who have been in U.S. schools for more than one year are required to participate in ELA MCAS
  - ELA MCAS is optional for English learners who have not yet completed one year in U.S. schools
  - English learners with the most significant cognitive disabilities who, due to the nature and severity of their disabilities, are unable to participate in the standard M