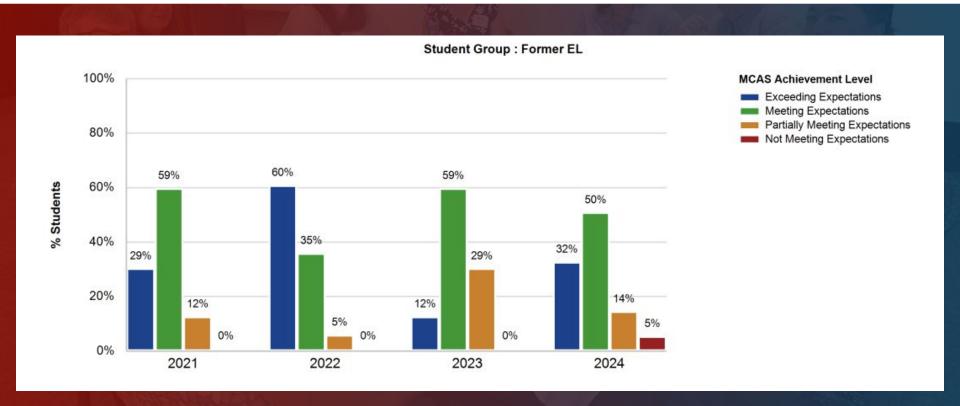

# Former English Learners: English Language Arts - Grades 3-8

|                                   | 202      | 1      | 202      | 2      | 202      | 3      | 202      | 4      |
|-----------------------------------|----------|--------|----------|--------|----------|--------|----------|--------|
|                                   | District | State  | District | State  | District | State  | District | State  |
| Exceeding Expectations            | 17%      | 5%     | 11%      | 4%     | 13%      | 4%     | 11%      | 4%     |
| Meeting Expectations              | 54%      | 35%    | 55%      | 33%    | 50%      | 33%    | 51%      | 29%    |
| Partially Meeting<br>Expectations | 26%      | 45%    | 32%      | 50%    | 34%      | 48%    | 32%      | 51%    |
| Not Meeting Expectations          | 3%       | 14%    | 3%       | 13%    | 4%       | 15%    | 6%       | 16%    |
| Average Scaled Score              | 510      | 494    | 507      | 493    | 506      | 493    | 505      | 492    |
| N Students                        | 270      | 35,044 | 280      | 34,308 | 286      | 33,558 | 311      | 32,804 |
| Participation Rate                | 99%      | 96%    | 99%      | 99%    | 100%     | 99%    | 99%      | 99%    |
| Mean SGP                          | 56       | 36     | 60       | 53     | 60       | 52     | 60       | 53     |
| Median SGP                        | 58       | 28     | 65       | 54     | 65       | 53     | 64       | 54     |

#### Former English Learners: English Language Arts - Grades 3-8