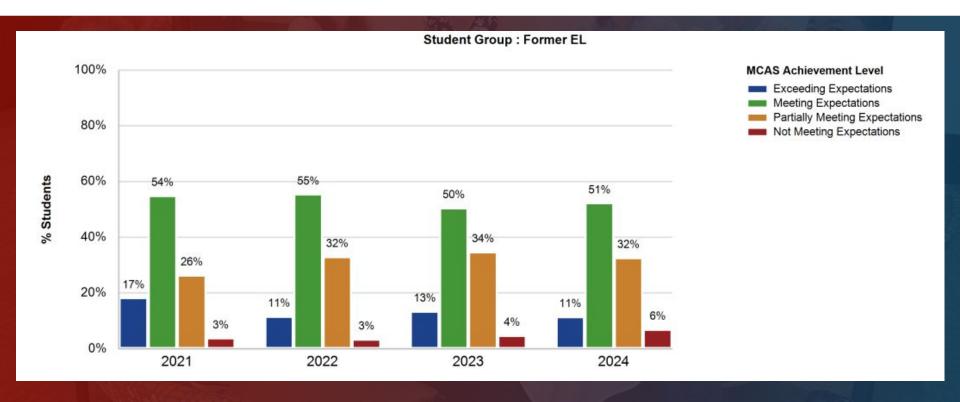

#### Former English Learners: English Language Arts - Grades 3-8

# Former English Learners: English Language Arts - Grades 3-8

|                                   | 202      | 1      | 202      | 2      | 202      | 3      | 202      | 4      |
|-----------------------------------|----------|--------|----------|--------|----------|--------|----------|--------|
|                                   | District | State  | District | State  | District | State  | District | State  |
| Exceeding Expectations            | 17%      | 5%     | 11%      | 4%     | 13%      | 4%     | 11%      | 4%     |
| Meeting Expectations              | 54%      | 35%    | 55%      | 33%    | 50%      | 33%    | 51%      | 29%    |
| Partially Meeting<br>Expectations | 26%      | 45%    | 32%      | 50%    | 34%      | 48%    | 32%      | 51%    |
| Not Meeting Expectations          | 3%       | 14%    | 3%       | 13%    | 4%       | 15%    | 6%       | 16%    |
| Average Scaled Score              | 510      | 494    | 507      | 493    | 506      | 493    | 505      | 492    |
| N Students                        | 270      | 35,044 | 280      | 34,308 | 286      | 33,558 | 311      | 32,804 |
| Participation Rate                | 99%      | 96%    | 99%      | 99%    | 100%     | 99%    | 99%      | 99%    |
| Mean SGP                          | 56       | 36     | 60       | 53     | 60       | 52     | 60       | 53     |
| Median SGP                        | 58       | 28     | 65       | 54     | 65       | 53     | 64       | 54     |