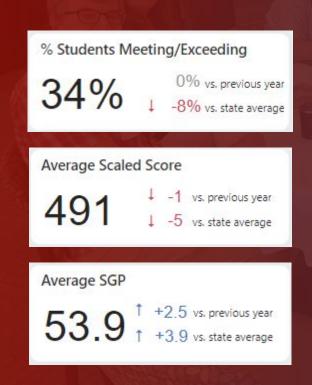

#### **Districtwide Data**

% of Students Meeting/Exceeding Expectations

**73%** 

0% vs. previous year

+31% vs. state average

**Average Scaled Score** 

513

0 vs. previous year

+18 vs. state average

Average Student Growth Percentile (SGP)

**59.0** 

- +2.2 vs. previous year
- +9.0 vs. state average