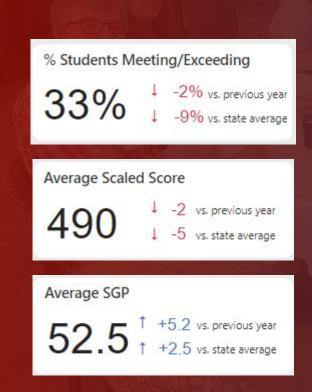

ected to demonstrate annual growth in performance. Student Growth Percentiles (SGP) are used to measure how a group (or individual's achievement has grown or changed over time, compared to others who previously had the same performance level.
- **Progress toward attaining English language proficiency:** This measures is calculated by the percentage of students who meet annual targets that keep them on track to attaining English proficiency, based on ACCESS for ELLs assessment.
- **Chronic absenteeism:** Percentage of students missing 10% or more days in a school year. Includes both excused and unexcused absences.
- "High Needs": Population of students including Students with Disabilities, English Learners, and Low Income Students

#### **English Language Arts (ELA) - Students with IEPs**









#### **English Language Arts (ELA) - Students with IEPs**



#### Math - Students with IEPs









#### **Math - Students with IEPs**





# THANK YOU