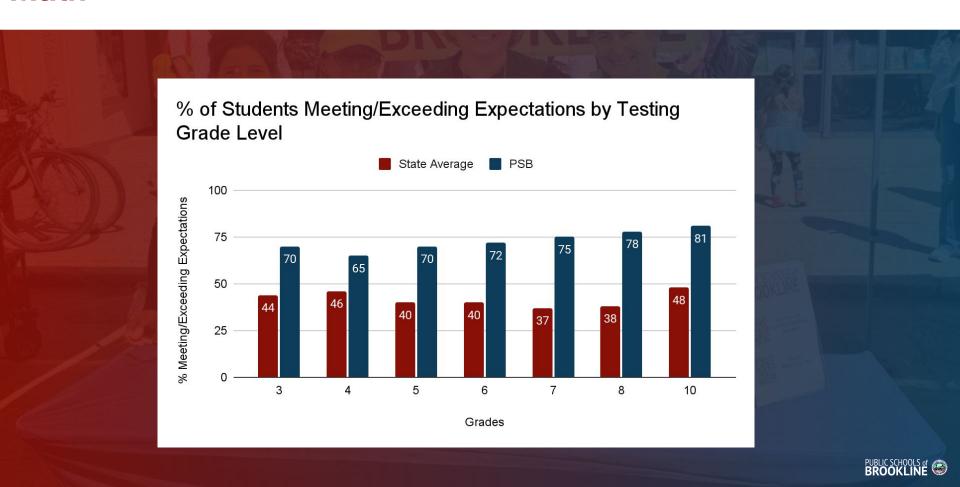

#### Comparing 2023 and 2024

#### % of Students Meeting/Exceeding Expectations

| Cuada | 166  | PSB  |            |      | State |            |
|-------|------|------|------------|------|-------|------------|
| Grade | 2023 | 2024 | Difference | 2023 | 2024  | Difference |
| 3     | 60   | 70   | +10        | 41   | 44    | +3         |
| 4     | 66   | 65   | -1         | 45   | 46    | +1         |
| 5     | 69   | 70   | +1         | 41   | 40    | -1         |
| 6     | 71   | 72   | +1         | 41   | 40    | -1         |
| 7     | 78   | 75   | -3         | 38   | 37    | -1         |
| 8     | 79   | 78   | -1         | 38   | 38    | 0          |
| 10    | 83   | 81   | -2         | 50   | 48    | -2         |
| 3-8   | 70   | 72   | +2         | 41   | 41    | 0          |