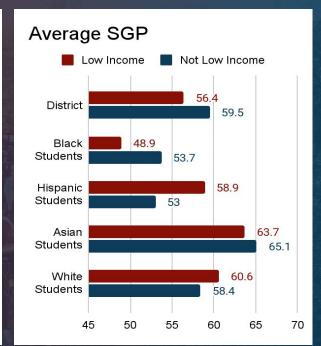

|
| 10    | 57.1 | 52.0 | -5.1       |
| 3-8   | 57.5 | 60.1 | +2.6       |



#### **Greater Than Average Growth**

|          | Grade 4 | Grade 5 | Grade 6 | Grade 7 | Grade 8 |
|----------|---------|---------|---------|---------|---------|
| Baker    |         | 64      |         | 78      |         |
| Driscoll |         | 61.5    |         |         |         |
| FRR      |         | 69.6    | 60.9    | 72.7    |         |
| Hayes    |         |         |         | 77.9    |         |
| Lawrence |         | 68.3    | 62.2    | 84.8    | 74.5    |
| Lincoln  |         | 65.6    |         | 76.8    | 80.0    |
| Pierce   |         | 61.1    |         | 61.1    | 67.2    |
| Runkle   |         | 72.3    | 69.8    | 64.2    |         |



#### **Comparison by Income and Race**











# 2024 ELA & Math MCAS Trends

**English Learners & Former English Learners** 

Mindy A. Paulo

Director, Office of English Language Education

October 29, 2024

# **Participation Requirements**

- English learners must participate in all MCAS testing scheduled for their grades regardless of the program and services they are receiving.
  - All English learners are required to participate in MATH MCAS
  - All English learners who have been in U.S. schools for more than one year are required to participate in ELA MCAS
  - ELA MCAS is optional for English learners who have not yet completed one year in U.S. schools
  - English learners with the most significant cognitive disabilities who, due to the nature and severity of their disabilities, are unable to participate in the standard MCA