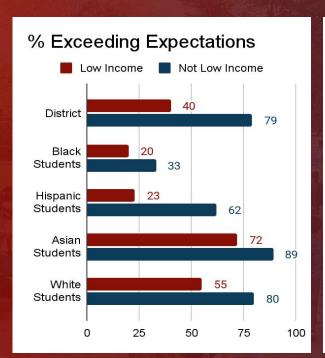

2.3       |
| 10    | 57.1 | 52.0 | -5.1       |
| 3-8   | 57.5 | 60.1 | +2.6       |



#### **Greater Than Average Growth**

|          | Grade 4 | Grade 5 | Grade 6 | Grade 7 | Grade 8 |
|----------|---------|---------|---------|---------|---------|
| Baker    |         | 64      |         | 78      |         |
| Driscoll |         | 61.5    |         |         |         |
| FRR      |         | 69.6    | 60.9    | 72.7    |         |
| Hayes    |         |         |         | 77.9    |         |
| Lawrence |         | 68.3    | 62.2    | 84.8    | 74.5    |
| Lincoln  |         | 65.6    |         | 76.8    | 80.0    |
| Pierce   |         | 61.1    |         | 61.1    | 67.2    |
| Runkle   |         | 72.3    | 69.8    | 64.2    |         |



#### **Comparison by Income and Race**











# 2024 ELA & Math MCAS Trends

**English Learners & Former English Learners** 

Mindy A. Paulo

Director, Office of English Language Education

October 29, 2024

# **Participation Requirements**

- English learners must participate in all MCAS testing scheduled for their grades regardless of the program and services they are receiving.
  - All English learners are required to participate in MATH MCAS
  - All English learners who have been in U.S. schools for more than one year are required to participate in ELA MCAS
  - ELA MCAS is optional for English learners who have not yet completed one year in U.S. schools
  - English learners with the most significant cognitive disabilities who, due to the nature and severity of their disabilities, are unable to participate in the standard