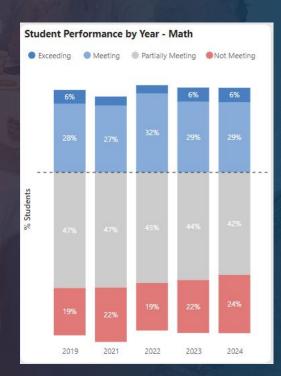

ow a group (or individual's achievement has grown or changed over time, compared to others who previously had the same performance level.
- **Progress toward attaining English language proficiency:** This measures is calculated by the percentage of students who meet annual targets that keep them on track to attaining English proficiency, based on ACCESS for ELLs assessment.
- **Chronic absenteeism:** Percentage of students missing 10% or more days in a school year. Includes both excused and unexcused absences.
- "High Needs": Population of students including Students with Disabilities, English Learners, and Low Income Students

#### **English Language Arts (ELA) - Students with IEPs**









#### **English Language Arts (ELA) - Students with IEPs**



#### Math - Students with IEPs









#### **Math - Students with IEPs**





# THANK YOU