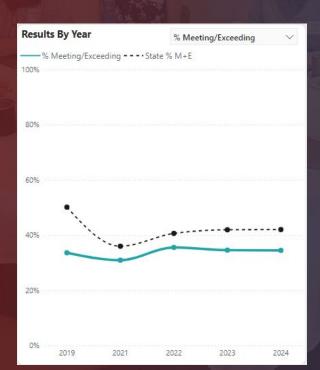

#### Comparing 2023 and 2024

#### % of Students Meeting/Exceeding Expectations

| 70 0.0 |      | 3    | LACCCUITY  |      |       | The state of the s |  |
|--------|------|------|------------|------|-------|--------------------------------------------------------------------------------------------------------------------------------------------------------------------------------------------------------------------------------------------------------------------------------------------------------------------------------------------------------------------------------------------------------------------------------------------------------------------------------------------------------------------------------------------------------------------------------------------------------------------------------------------------------------------------------------------------------------------------------------------------------------------------------------------------------------------------------------------------------------------------------------------------------------------------------------------------------------------------------------------------------------------------------------------------------------------------------------------------------------------------------------------------------------------------------------------------------------------------------------------------------------------------------------------------------------------------------------------------------------------------------------------------------------------------------------------------------------------------------------------------------------------------------------------------------------------------------------------------------------------------------------------------------------------------------------------------------------------------------------------------------------------------------------------------------------------------------------------------------------------------------------------------------------------------------------------------------------------------------------------------------------------------------------------------------------------------------------------------------------------------------|--|
| Crodo  | 50   | PSB  |            | 3    | State |                                                                                                                                                                                                                                                                                                                                                                                                                                                                                                                                                                                                                                                                                                                                                                                                                                                                                                                                                                                                                                                                                                                                                                                                                                                                                                                                                                                                                                                                                                                                                                                                                                                                                                                                                                                                                                                                                                                                                                                                                                                                                                                                |  |
| Grade  | 2023 | 2024 | Difference | 2023 | 2024  | Difference                                                                                                                                                                                                                                                                                                                                                                                                                                                                                                                                                                                                                                                                                                                                                                                                                                                                                                                                                                                                                                                                                                                                                                                                                                                                                                                                                                                                                                                                                                                                                                                                                                                                                                                                                                                                                                                                                                                                                                                                                                                                                                                     |  |
| 3      | 64   | 67   | +3         | 44   | 42    | -2                                                                                                                                                                                                                                                                                                                                                                                                                                                                                                                                                                                                                                                                                                                                                                                                                                                                                                                                                                                                                                                                                                                                                                                                                                                                                                                                                                                                                                                                                                                                                                                                                                                                                                                                                                                                                                                                                                                                                                                                                                                                                                                             |  |
| 4      | 63   | 56   | -7         | 40   | 37    | -3                                                                                                                                                                                                                                                                                                                                                                                                                                                                                                                                                                                                                                                                                                                                                                                                                                                                                                                                                                                                                                                                                                                                                                                                                                                                                                                                                                                                                                                                                                                                                                                                                                                                                                                                                                                                                                                                                                                                                                                                                                                                                                                             |  |
| 5      | 69   | 66   | -3         | 44   | 38    | -6                                                                                                                                                                                                                                                                                                                                                                                                                                                                                                                                                                                                                                                                                                                                                                                                                                                                                                                                                                                                                                                                                                                                                                                                                                                                                                                                                                                                                                                                                                                                                                                                                                                                                                                                                                                                                                                                                                                                                                                                                                                                                                                             |  |
| 6      | 70   | 74   | +4         | 42   | 40    | -2                                                                                                                                                                                                                                                                                                                                                                                                                                                                                                                                                                                                                                                                                                                                                                                                                                                                                                                                                                                                                                                                                                                                                                                                                                                                                                                                                                                                                                                                                                                                                                                                                                                                                                                                                                                                                                                                                                                                                                                                                                                                                                                             |  |
| 7      | 73   | 69   | -4         | 40   | 36    | -4                                                                                                                                                                                                                                                                                                                                                                                                                                                                                                                                                                                                                                                                                                                                                                                                                                                                                                                                                                                                                                                                                                                                                                                                                                                                                                                                                                                                                                                                                                                                                                                                                                                                                                                                                                                                                                                                                                                                                                                                                                                                                                                             |  |
| 8      | 81   | 77   | -4         | 44   | 43    | -1                                                                                                                                                                                                                                                                                                                                                                                                                                                                                                                                                                                                                                                                                                                                                                                                                                                                                                                                                                                                                                                                                                                                                                                                                                                                                                                                                                                                                                                                                                                                                                                                                                                                                                                                                                                                                                                                                                                                                                                                                                                                                                                             |  |
| 10     | 85   | 80   | -5         | 58   | 57    | -1                                                                                                                                                                                                                                                                                                                                                                                                                                                                                                                                                                                                                                                                                                                                                                                                                                                                                                                                                                                                                                                                                                                                                                                                                                                                                                                                                                                                                                                                                                                                                                                                                                                                                                                                                                                                                                                                                                                                                                                                                                                                                                                             |  |
| 3-8    | 70   | 68   | -2         | 42   | 39    | -3                                                                                                                                                                                                                                                                                                                                                                                                                                                                                                                                                                                                                                                                                                                                                                                                                                                                                                                                                                                                                                                                                                                                                                                                                                                                                                                                                                                                                                                                                                                                                                                                                                                                                                                                                                                                                                                                                                                                                                                                                                                                                                                             |  |