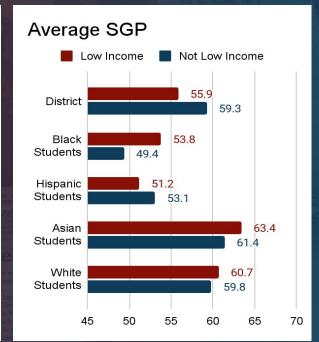

1.4       |
| 10    | 55.9 | 52.2 | -3.7       |
| 3-8   | 57.1 | 60.3 | +3.2       |



#### **Greater Than Average Growth**

|          | Grade 4 | Grade 5 | Grade 6 | Grade 7 | Grade 8 |
|----------|---------|---------|---------|---------|---------|
| Baker    |         |         |         | 75.5    |         |
| Driscoll |         |         | 73.5    |         |         |
| FRR      |         | 63.8    | 63.2    |         |         |
| Hayes    | 65.2    |         | 61.6    |         |         |
| Lawrence |         | 62.3    |         | 75.5    | 62.2    |
| Lincoln  | 61.1    | 71.7    | 69.2    | 62.9    | 70.8    |
| Pierce   |         |         | 75      |         | 61.3    |
| Runkle   |         | 64.9    | 62.1    | 62.5    | 61.3    |



#### Comparison by Income and Race







#### **Districtwide Data**

% of Students Meeting/Exceeding Expectations

**73%** 

0% vs. previous year

+31% vs. state average

**Average Scaled Score** 

513

0 vs. previous year

+18 vs. state average

Average Student Growth Percentile (SGP)

**59.0** 

- +2.2 vs. previous year
- +9.0 vs. state average





#### Comparing 2023 and 2024

#### % of Students Meeting/Exceeding Expectations

| 70 0.0 |      | 3    | LACCCUITY  |      |       | The state of the s |  |
|--------|------|------|------------|------|-------|-----------------------------------------------------------------------------------------------------------------------------------------------------------------------------------------------------------------------------------------------------------------------------------