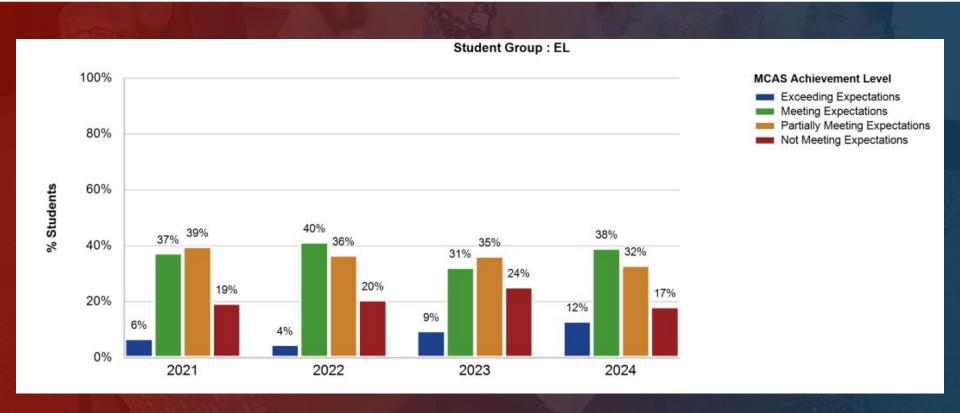

# **English Learners: English Language Arts - Grades 3-8**

|                                   | 202      | 1      | 202      | 2      | 202      | 3      | 202      | 4      |
|-----------------------------------|----------|--------|----------|--------|----------|--------|----------|--------|
|                                   | District | State  | District | State  | District | State  | District | State  |
| Exceeding Expectations            | 2%       | 0%     | 0%       | 0%     | 0%       | 0%     | 2%       | 0%     |
| Meeting Expectations              | 23%      | 8%     | 16%      | 6%     | 15%      | 6%     | 13%      | 4%     |
| Partially Meeting<br>Expectations | 49%      | 43%    | 50%      | 42%    | 47%      | 38%    | 52%      | 36%    |
| Not Meeting Expectations          | 26%      | 49%    | 34%      | 53%    | 37%      | 56%    | 33%      | 59%    |
| Average Scaled Score              | 484      | 472    | 480      | 470    | 479      | 468    | 480      | 467    |
| N Students                        | 168      | 36,247 | 129      | 38,836 | 171      | 41,510 | 195      | 45,034 |
| Participation Rate                | 99%      | 95%    | 98%      | 98%    | 98%      | 98%    | 99%      | 98%    |
| Mean SGP                          | 40       | 30     | 48       | 42     | 45       | 47     | 61       | 46     |
| Median SGP                        | 35       | 21     | 54       | 38     | 41       | 45     | 62       | 45     |

#### **English Learners: English Language Arts - Grades 3-8**