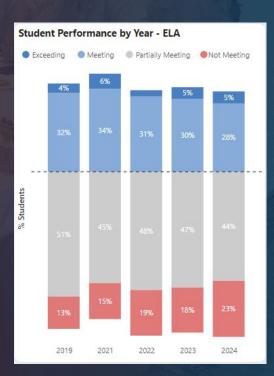

d to demonstrate annual growth in performance. Student Growth Percentiles (SGP) are used to measure how a group (or individual's achievement has grown or changed over time, compared to others who previously had the same performance level.
- **Progress toward attaining English language proficiency:** This measures is calculated by the percentage of students who meet annual targets that keep them on track to attaining English proficiency, based on ACCESS for ELLs assessment.
- **Chronic absenteeism:** Percentage of students missing 10% or more days in a school year. Includes both excused and unexcused absences.
- "High Needs": Population of students including Students with Disabilities, English Learners, and Low Income Students

#### **English Language Arts (ELA) - Students with IEPs**









#### **English Language Arts (ELA) - Students with IEPs**



#### Math - Students with IEPs









#### **Math - Students with IEPs**





# THANK YOU