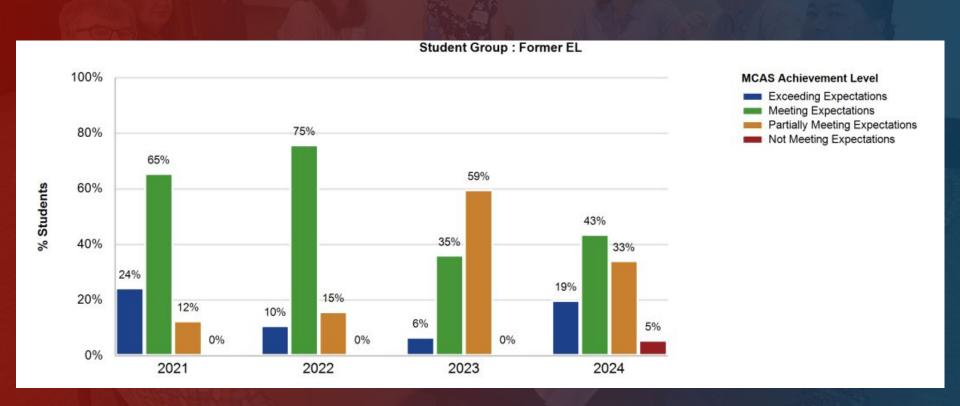

# Former English Learners: English Language Arts - Grades 3-8

|                                   | 202      | 1      | 202      | 2      | 202      | 3      | 202      | 4      |
|-----------------------------------|----------|--------|----------|--------|----------|--------|----------|--------|
|                                   | District | State  | District | State  | District | State  | District | State  |
| Exceeding Expectations            | 17%      | 5%     | 11%      | 4%     | 13%      | 4%     | 11%      | 4%     |
| Meeting Expectations              | 54%      | 35%    | 55%      | 33%    | 50%      | 33%    | 51%      | 29%    |
| Partially Meeting<br>Expectations | 26%      | 45%    | 32%      | 50%    | 34%      | 48%    | 32%      | 51%    |
| Not Meeting Expectations          | 3%       | 14%    | 3%       | 13%    | 4%       | 15%    | 6%       | 16%    |
| Average Scaled Score              | 510      | 494    | 507      | 493    | 506      | 493    | 505      | 492    |
| N Students                        | 270      | 35,044 | 280      | 34,308 | 286      | 33,558 | 311      | 32,804 |
| Participation Rate                | 99%      | 96%    | 99%      | 99%    | 100%     | 99%    | 99%      | 99%    |
| Mean SGP                          | 56       | 36     | 60       | 53     | 60       | 52     | 60       | 53     |
| Median SGP                        | 58       | 28     | 65       | 54     | 65       | 53     | 64       | 54     |

#### Former English Learners: English Language Arts - Grades 3-8