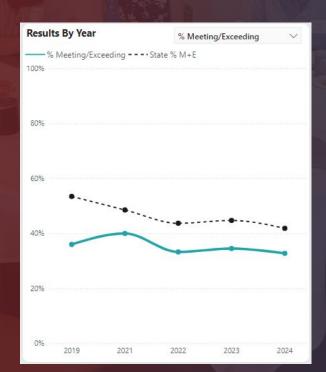

ted to demonstrate annual growth in performance. Student Growth Percentiles (SGP) are used to measure how a group (or individual's achievement has grown or changed over time, compared to others who previously had the same performance level.
- **Progress toward attaining English language proficiency:** This measures is calculated by the percentage of students who meet annual targets that keep them on track to attaining English proficiency, based on ACCESS for ELLs assessment.
- **Chronic absenteeism:** Percentage of students missing 10% or more days in a school year. Includes both excused and unexcused absences.
- "High Needs": Population of students including Students with Disabilities, English Learners, and Low Income Students

#### **English Language Arts (ELA) - Students with IEPs**









#### **English Language Arts (ELA) - Students with IEPs**



#### Math - Students with IEPs









#### **Math - Students with IEPs**





# THANK YOU