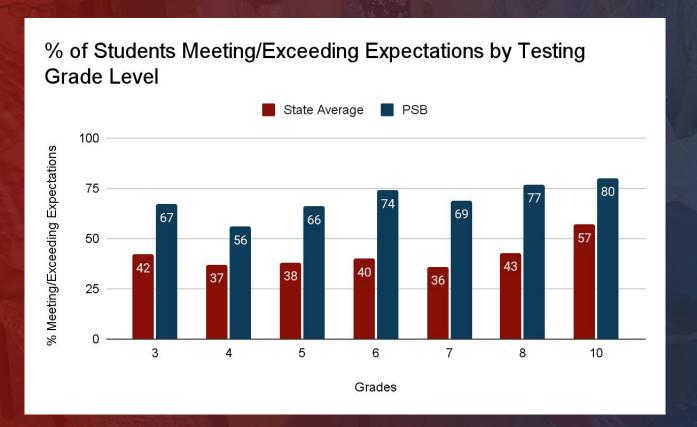

#### % of Students Meeting/Exceeding Expectations

| Cuada | 166  | PSB  |            |      | State |            |
|-------|------|------|------------|------|-------|------------|
| Grade | 2023 | 2024 | Difference | 2023 | 2024  | Difference |
| 3     | 60   | 70   | +10        | 41   | 44    | +3         |
| 4     | 66   | 65   | -1         | 45   | 46    | +1         |
| 5     | 69   | 70   | +1         | 41   | 40    | -1         |
| 6     | 71   | 72   | +1         | 41   | 40    | -1         |
| 7     | 78   | 75   | -3         | 38   | 37    | -1         |
| 8     | 79   | 78   | -1         | 38   | 38    | 0          |
| 10    | 83   | 81   | -2         | 50   | 48    | -2         |
| 3-8   | 70   | 72   | +2         | 41   | 41    | 0          |

#### % of Students Meeting/Exceeding Expectations

| 70 0.0 |      | 3    | LACCCUITY  |      |       | The state of the s |  |
|--------|------|------|------------|------|-------|--------------------------------------------------------------------------------------------------------------------------------------------------------------------------------------------------------------------------------------------------------------------------------------------------------------------------------------------------------------------------------------------------------------------------------------------------------------------------------------------------------------------------------------------------------------------------------------------------------------------------------------------------------------------------------------------------------------------------------------------------------------------------------------------------------------------------------------------------------------------------------------------------------------------------------------------------------------------------------------------------------------------------------------------------------------------------------------------------------------------------------------------------------------------------------------------------------------------------------------------------------------------------------------------------------------------------------------------------------------------------------------------------------------------------------------------------------------------------------------------------------------------------------------------------------------------------------------------------------------------------------------------------------------------------------------------------------------------------------------------------------------------------------------------------------------------------------------------------------------------------------------------------------------------------------------------------------------------------------------------------------------------------------------------------------------------------------------------------------------------------------|--|
| Crodo  | 50   | PSB  |            | 3    | State |                                                                                                                                                                                                                                                                                                                                                                                                                                                                                                                                                                                                                                                                                                                                                                                                                                                                                                                                                                                                                                                                                                                                                                                                                                                                                                                                                                                                                                                                                                                                                                                                                                                                                                                                                                                                                                                                                                                                                                                                                                                                                                                                |  |
| Grade  | 2023 | 2024 | Difference | 2023 | 2024  | Difference                                                                                                                                                                                                                                                                                                                                                                                                                                                                                                                                                                                                                                                                                                                                                                                                                                                                                                                                                                                                                                                                                                                                                                                                                                                                                                                                                                                                                                                                                                                                                                                                                                                                                                                                                                                                                                                                                                                                                                                                                                                                                                                     |  |
| 3      | 64   | 67   | +3         | 44   | 42    | -2                                                                                                                                                                                                                                                                                                                                                                                                                                                                                                                                                                                                                                                                                                                                                                                                                                                                                                                                                                                                                                                                                                                                                                                                                                                                                                                                                                                                                                                                                                                                                                                                                                                                                                                                                                                                                                                                                                                                                                                                                                                                                                                             |  |
| 4      | 63   | 56   | -7         | 40   | 37    | -3                                                                                                                                                                                                                                                                                                                                                                                                                                                                                                                                                                                                                                                                                                                                                                                                                                                                                                                                                                                                                                                                                                                                                                                                                                                                                                                                                                                                                                                                                                                                                                                                                                                                                                                                                                                                                                                                                                                                                                                                                                                                                                                             |  |
| 5      | 69   | 66   | -3         | 44   | 38    | -6                                                                                                                                                                                                                                                                                                                                                                                                                                                                                                                                                                                                                                                                                                                                                                                                                                                                                                                                                                                                                                                                                                                                                                                                                                                                                                                                                                                                                                                                                                                                                                                                                                                                                                                                                                                                                                                                                                                                                                                                                                                                                                                             |  |
| 6      | 70   | 74   | +4         | 42   | 40    | -2                                                                                                                                                                                                                                                                                                                                                                                                                                                                                                                                                                                                                                                                                                                                                                                                                                                                                                                                                                                                                                                                                                                                                                                                                                                                                                                                                                                                                                                                                                                                                                                                                                                                                                                                                                                                                                                                                                                                                                                                                                                                                                                             |  |
| 7      | 73   | 69   | -4         | 40   | 36    | -4                                                                                                                                                                                                                                                                                                                                                                                                                                                                                                                                                                                                                                                                                                                                                                                                                                                                                                                                                                                                                                                                                                                                                                                                                                                                                                                                                                                                                                                                                                                                                                                                                                                                                                                                                                                                                                                                                                                                                                                                                                                                                                                             |  |
| 8      | 81   | 77   | -4         | 44   | 43    | -1                                                                                                                                                                                                                                                                                                                                                                                                                                                                                                                                                                                                                                                                                                                                                                                                                                                                                                                                                                                                                                                                                                                                                                                                                                                                                                                                                                                                                                                                                                                                                                                                                                                                                                                                                                                                                                                                                                                                                                                                                                                                                                                             |  |
| 10     | 85   | 80   | -5         | 58   | 57    | -1                                                                                                                                                                                                                                                                                                                                                                                                                                                                                                                                                                                                                                                                                                                                                                                                                                                                                                                                                                                                                                                                                                                                                                                                                                                                                                                                                                                                                                                                                                                                                                                                                                                                                                                                                                                                                                                                                                                                                                                                                                                                                                                             |  |
| 3-8    | 70   | 68   | -2         | 42   | 39    | -3                                                                                                                                                                                                                                                                                                                                                                                                                                                                                                                                                                                                                                                                                                                                                                                                                                                                                                                                                                                                                                                                                                                                                                                                                                                                                                                                                                                                                                                                                                                                                                                                                                                                                                                                                                                                                                                                                                                                                                                                                                                                                                                             |  |