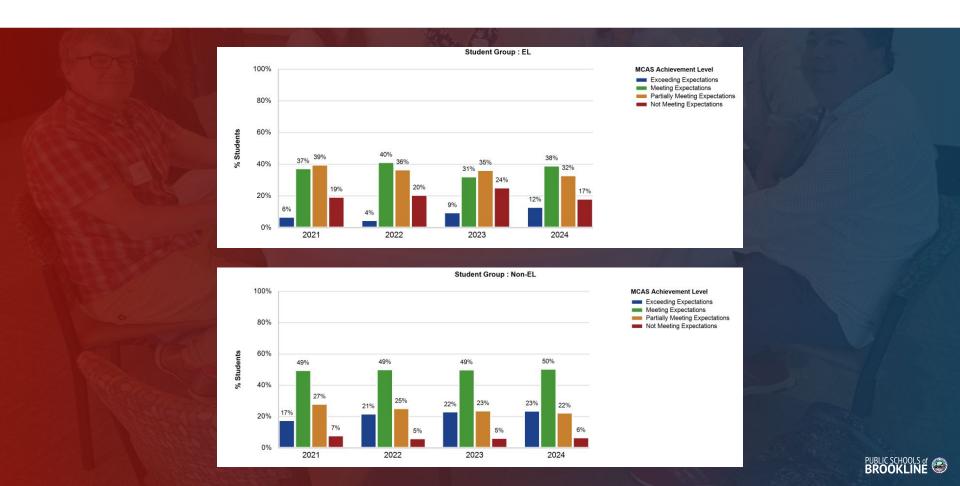

# **English Learners: English Language Arts - Grades 3-8**

|                                   | 202      | 1      | 202      | 2      | 202      | 3      | 202      | 4      |
|-----------------------------------|----------|--------|----------|--------|----------|--------|----------|--------|
|                                   | District | State  | District | State  | District | State  | District | State  |
| Exceeding Expectations            | 2%       | 0%     | 0%       | 0%     | 0%       | 0%     | 2%       | 0%     |
| Meeting Expectations              | 23%      | 8%     | 16%      | 6%     | 15%      | 6%     | 13%      | 4%     |
| Partially Meeting<br>Expectations | 49%      | 43%    | 50%      | 42%    | 47%      | 38%    | 52%      | 36%    |
| Not Meeting Expectations          | 26%      | 49%    | 34%      | 53%    | 37%      | 56%    | 33%      | 59%    |
| Average Scaled Score              | 484      | 472    | 480      | 470    | 479      | 468    | 480      | 467    |
| N Students                        | 168      | 36,247 | 129      | 38,836 | 171      | 41,510 | 195      | 45,034 |
| Participation Rate                | 99%      | 95%    | 98%      | 98%    | 98%      | 98%    | 99%      | 98%    |
| Mean SGP                          | 40       | 30     | 48       | 42     | 45       | 47     | 61       | 46     |
| Median SGP                        | 35       | 21     | 54       | 38     | 41       | 45     | 62       | 45     |

#### **English Learners: English Language Arts - Grades 3-8**

### **EL and Non-EL: English Language Arts - Grades 3-8**