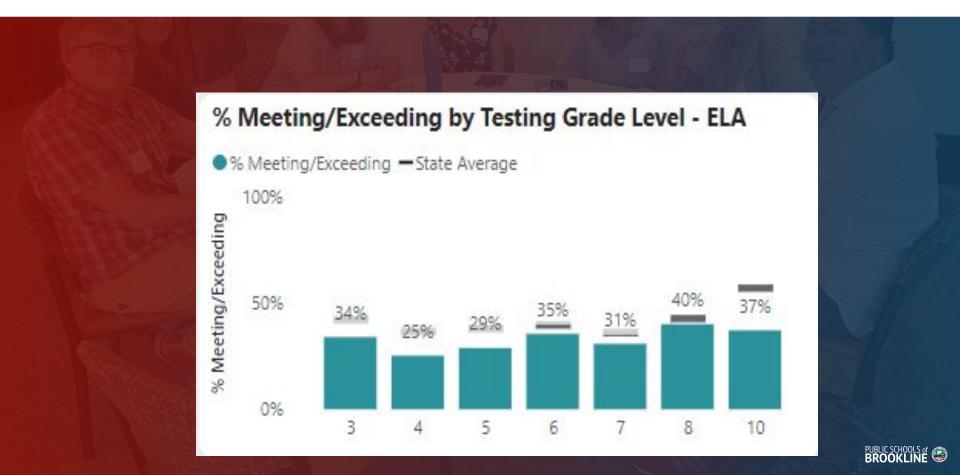

ercentiles (SGP) are used to measure how a group (or individual's achievement has grown or changed over time, compared to others who previously had the same performance level.
- **Progress toward attaining English language proficiency:** This measures is calculated by the percentage of students who meet annual targets that keep them on track to attaining English proficiency, based on ACCESS for ELLs assessment.
- **Chronic absenteeism:** Percentage of students missing 10% or more days in a school year. Includes both excused and unexcused absences.
- "High Needs": Population of students including Students with Disabilities, English Learners, and Low Income Students

#### **English Language Arts (ELA) - Students with IEPs**









#### **English Language Arts (ELA) - Students with IEPs**



#### Math - Students with IEPs









#### **Math - Students with IEPs**





# THANK YOU