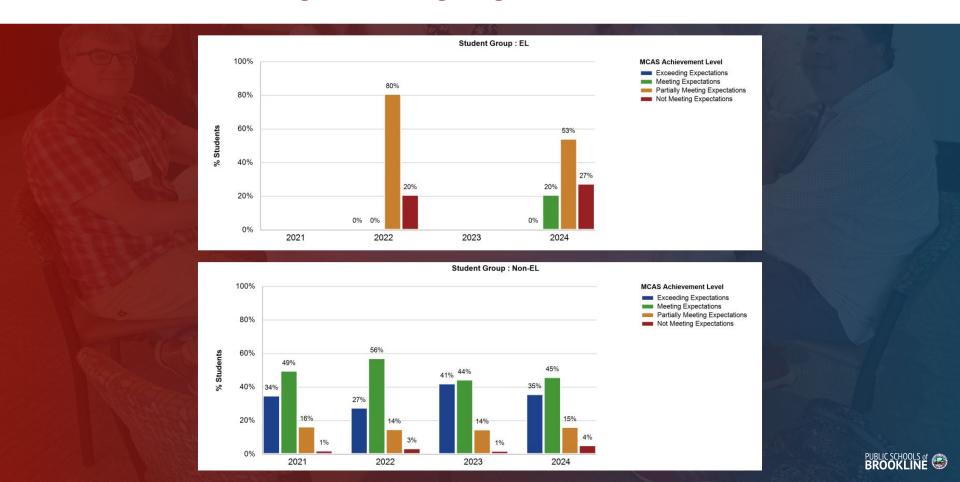

### **EL and Non-EL: English Language Arts - Grades 3-8**

# **English Learners: English Language Arts - Grade 10**

|                                   | 202      | 1     | 202      | 2     | 202      | 3     | 202      | 4     |
|-----------------------------------|----------|-------|----------|-------|----------|-------|----------|-------|
|                                   | District | State | District | State | District | State | District | State |
| Exceeding Expectations            |          |       | 0%       | 0%    |          |       | 0%       | 0%    |
| Meeting Expectations              |          |       | 0%       | 4%    |          |       | 20%      | 3%    |
| Partially Meeting<br>Expectations |          |       | 80%      | 48%   |          |       | 53%      | 32%   |
| Not Meeting Expectations          |          |       | 20%      | 48%   |          |       | 27%      | 65%   |
| Average Scaled Score              |          | 465   | 475      | 470   |          | 465   | 481      | 465   |
| N Students                        | 7        | 3,942 | 10       | 3,981 | 8        | 5,535 | 15       | 5,736 |
| Participation Rate                | 91%      | 75%   | 100%     | 93%   | 88%      | 95%   | 100%     | 95%   |
| Mean SGP                          |          | 40    |          | 43    |          | 36    |          | 44    |
| Median SGP                        |          | 37    |          | 40    |          | 31    |          | 41    |

# **English Learners: English Language Arts - Grades 3-8**

|                                   | 202      | 1      | 202      | 2      | 202      | 3      | 202      | 4      |
|-----------------------------------|----------|--------|----------|--------|----------|--------|----------|--------|
|                                   | District | State  | District | State  | District | State  | District | State  |
| Exceeding Expectations            | 2%       | 0%     | 0%       | 0%     | 0%       | 0%     | 2%       | 0%     |
| Meeting Expectations              | 23%      | 8%     | 16%      | 6%     | 15%      | 6%     | 13%      | 4%     |
| Partially Meeting<br>Expectations | 49%      | 43%    | 50%      | 42%    | 47%      | 38%    | 52%      | 36%    |
| Not Meeting Expectations          | 26%      | 49%    | 34%      | 53%    | 37%      | 56%    | 33%      | 59%    |
| Average Scaled Score              | 484      | 472    | 480      | 470    | 479      | 468    | 480      | 467    |
| N Students                        | 168      | 36,247 | 129      | 38,836 | 171      | 41,510 | 195      | 45,034 |
| Participation Rate                | 99%      | 95%    | 98%      | 98%    | 98%      | 98%    | 99%      | 98%    |
| Mean SGP                          | 40       | 30     | 48       | 42     | 45       | 47     | 61       | 46     |
| Median SGP                        | 35       | 21     | 54       | 38     | 41       | 45     | 62       | 45     |