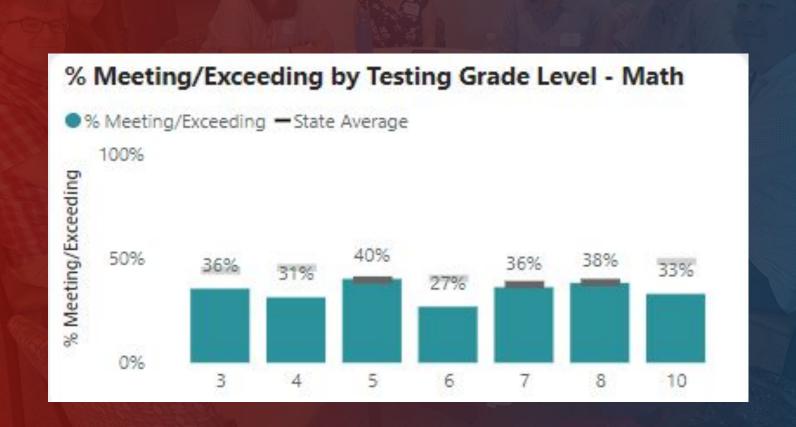

#### % of Students Meeting/Exceeding Expectations

| 70 0.0 |      | 3    | LACCCUITY  |      |       | The state of the s |  |
|--------|------|------|------------|------|-------|--------------------------------------------------------------------------------------------------------------------------------------------------------------------------------------------------------------------------------------------------------------------------------------------------------------------------------------------------------------------------------------------------------------------------------------------------------------------------------------------------------------------------------------------------------------------------------------------------------------------------------------------------------------------------------------------------------------------------------------------------------------------------------------------------------------------------------------------------------------------------------------------------------------------------------------------------------------------------------------------------------------------------------------------------------------------------------------------------------------------------------------------------------------------------------------------------------------------------------------------------------------------------------------------------------------------------------------------------------------------------------------------------------------------------------------------------------------------------------------------------------------------------------------------------------------------------------------------------------------------------------------------------------------------------------------------------------------------------------------------------------------------------------------------------------------------------------------------------------------------------------------------------------------------------------------------------------------------------------------------------------------------------------------------------------------------------------------------------------------------------------|--|
| Crodo  | 50   | PSB  |            | 3    | State |                                                                                                                                                                                                                                                                                                                                                                                                                                                                                                                                                                                                                                                                                                                                                                                                                                                                                                                                                                                                                                                                                                                                                                                                                                                                                                                                                                                                                                                                                                                                                                                                                                                                                                                                                                                                                                                                                                                                                                                                                                                                                                                                |  |
| Grade  | 2023 | 2024 | Difference | 2023 | 2024  | Difference                                                                                                                                                                                                                                                                                                                                                                                                                                                                                                                                                                                                                                                                                                                                                                                                                                                                                                                                                                                                                                                                                                                                                                                                                                                                                                                                                                                                                                                                                                                                                                                                                                                                                                                                                                                                                                                                                                                                                                                                                                                                                                                     |  |
| 3      | 64   | 67   | +3         | 44   | 42    | -2                                                                                                                                                                                                                                                                                                                                                                                                                                                                                                                                                                                                                                                                                                                                                                                                                                                                                                                                                                                                                                                                                                                                                                                                                                                                                                                                                                                                                                                                                                                                                                                                                                                                                                                                                                                                                                                                                                                                                                                                                                                                                                                             |  |
| 4      | 63   | 56   | -7         | 40   | 37    | -3                                                                                                                                                                                                                                                                                                                                                                                                                                                                                                                                                                                                                                                                                                                                                                                                                                                                                                                                                                                                                                                                                                                                                                                                                                                                                                                                                                                                                                                                                                                                                                                                                                                                                                                                                                                                                                                                                                                                                                                                                                                                                                                             |  |
| 5      | 69   | 66   | -3         | 44   | 38    | -6                                                                                                                                                                                                                                                                                                                                                                                                                                                                                                                                                                                                                                                                                                                                                                                                                                                                                                                                                                                                                                                                                                                                                                                                                                                                                                                                                                                                                                                                                                                                                                                                                                                                                                                                                                                                                                                                                                                                                                                                                                                                                                                             |  |
| 6      | 70   | 74   | +4         | 42   | 40    | -2                                                                                                                                                                                                                                                                                                                                                                                                                                                                                                                                                                                                                                                                                                                                                                                                                                                                                                                                                                                                                                                                                                                                                                                                                                                                                                                                                                                                                                                                                                                                                                                                                                                                                                                                                                                                                                                                                                                                                                                                                                                                                                                             |  |
| 7      | 73   | 69   | -4         | 40   | 36    | -4                                                                                                                                                                                                                                                                                                                                                                                                                                                                                                                                                                                                                                                                                                                                                                                                                                                                                                                                                                                                                                                                                                                                                                                                                                                                                                                                                                                                                                                                                                                                                                                                                                                                                                                                                                                                                                                                                                                                                                                                                                                                                                                             |  |
| 8      | 81   | 77   | -4         | 44   | 43    | -1                                                                                                                                                                                                                                                                                                                                                                                                                                                                                                                                                                                                                                                                                                                                                                                                                                                                                                                                                                                                                                                                                                                                                                                                                                                                                                                                                                                                                                                                                                                                                                                                                                                                                                                                                                                                                                                                                                                                                                                                                                                                                                                             |  |
| 10     | 85   | 80   | -5         | 58   | 57    | -1                                                                                                                                                                                                                                                                                                                                                                                                                                                                                                                                                                                                                                                                                                                                                                                                                                                                                                                                                                                                                                                                                                                                                                                                                                                                                                                                                                                                                                                                                                                                                                                                                                                                                                                                                                                                                                                                                                                                                                                                                                                                                                                             |  |
| 3-8    | 70   | 68   | -2         | 42   | 39    | -3                                                                                                                                                                                                                                                                                                                                                                                                                                                                                                                                                                                                                                                                                                                                                                                                                                                                                                                                                                                                                                                                                                                                                                                                                                                                                                                                                                                                                                                                                                                                                                                                                                                                                                                                                                                                                                                                                                                                                                                                                                                                                                                             |  |