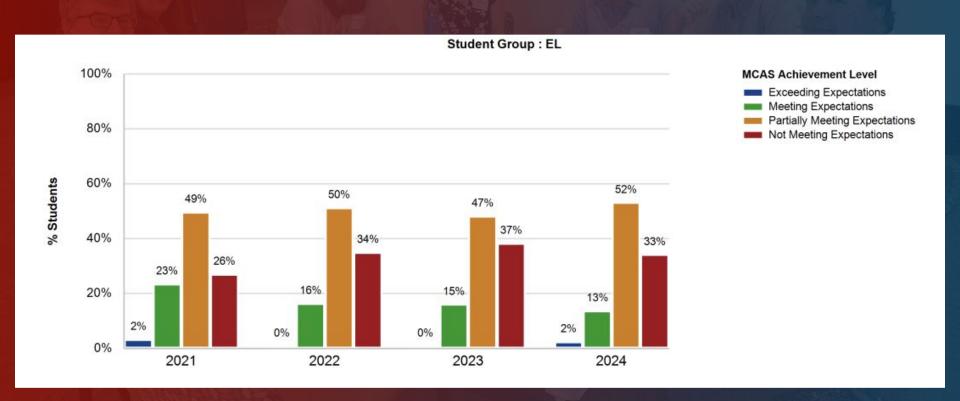

#### **English Learners: English Language Arts - Grades 3-8**

# **English Learners: English Language Arts - Grades 3-8**

|                                   | 202      | 1      | 202      | 2      | 202      | 3      | 202      | 4      |
|-----------------------------------|----------|--------|----------|--------|----------|--------|----------|--------|
|                                   | District | State  | District | State  | District | State  | District | State  |
| Exceeding Expectations            | 2%       | 0%     | 0%       | 0%     | 0%       | 0%     | 2%       | 0%     |
| Meeting Expectations              | 23%      | 8%     | 16%      | 6%     | 15%      | 6%     | 13%      | 4%     |
| Partially Meeting<br>Expectations | 49%      | 43%    | 50%      | 42%    | 47%      | 38%    | 52%      | 36%    |
| Not Meeting Expectations          | 26%      | 49%    | 34%      | 53%    | 37%      | 56%    | 33%      | 59%    |
| Average Scaled Score              | 484      | 472    | 480      | 470    | 479      | 468    | 480      | 467    |
| N Students                        | 168      | 36,247 | 129      | 38,836 | 171      | 41,510 | 195      | 45,034 |
| Participation Rate                | 99%      | 95%    | 98%      | 98%    | 98%      | 98%    | 99%      | 98%    |
| Mean SGP                          | 40       | 30     | 48       | 42     | 45       | 47     | 61       | 46     |
| Median SGP                        | 35       | 21     | 54       | 38     | 41       | 45     | 62       | 45     |