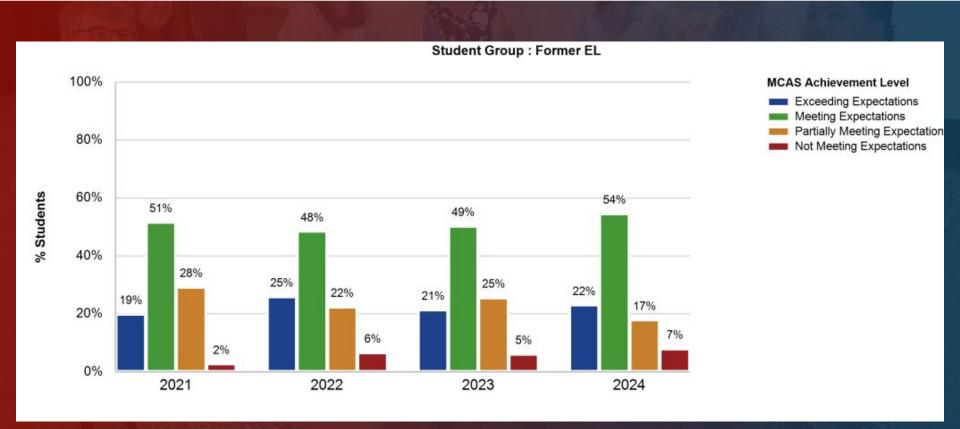

# Former English Learners: Math - Grade 3-8

|                                   | 202      | 1      | 202      | 2      | 202      | 3      | 2024     |        |
|-----------------------------------|----------|--------|----------|--------|----------|--------|----------|--------|
|                                   | District | State  | District | State  | District | State  | District | State  |
| Exceeding Expectations            | 19%      | 4%     | 25%      | 5%     | 21%      | 6%     | 22%      | 6%     |
| Meeting Expectations              | 51%      | 25%    | 48%      | 31%    | 49%      | 31%    | 54%      | 31%    |
| Partially Meeting<br>Expectations | 28%      | 51%    | 22%      | 51%    | 25%      | 48%    | 17%      | 50%    |
| Not Meeting Expectations          | 2%       | 20%    | 6%       | 14%    | 5%       | 15%    | 7%       | 13%    |
| Average Scaled Score              | 511      | 488    | 514      | 493    | 511      | 494    | 513      | 494    |
| N Students                        | 268      | 35,015 | 279      | 34,260 | 287      | 33,571 | 311      | 32,805 |
| Participation Rate                | 98%      | 96%    | 99%      | 99%    | 100%     | 99%    | 100%     | 100%   |
| Mean SGP                          | 52       | 30     | 64       | 52     | 57       | 52     | 64       | 52     |
| Median SGP                        | 52       | 20     | 71       | 54     | 62       | 53     | 69       | 53     |

#### Former English Learners: Math - Grade 3-8