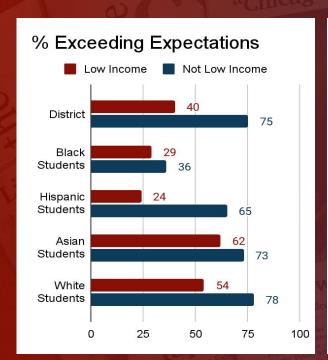

| +1.4       |
| 10    | 55.9 | 52.2 | -3.7       |
| 3-8   | 57.1 | 60.3 | +3.2       |



#### **Greater Than Average Growth**

|          | Grade 4 | Grade 5 | Grade 6 | Grade 7 | Grade 8 |
|----------|---------|---------|---------|---------|---------|
| Baker    |         |         |         | 75.5    |         |
| Driscoll |         |         | 73.5    |         |         |
| FRR      |         | 63.8    | 63.2    |         |         |
| Hayes    | 65.2    |         | 61.6    |         |         |
| Lawrence |         | 62.3    |         | 75.5    | 62.2    |
| Lincoln  | 61.1    | 71.7    | 69.2    | 62.9    | 70.8    |
| Pierce   |         |         | 75      |         | 61.3    |
| Runkle   |         | 64.9    | 62.1    | 62.5    | 61.3    |



#### Comparison by Income and Race







#### **Districtwide Data**

% of Students Meeting/Exceeding Expectations

**73%** 

0% vs. previous year

+31% vs. state average

**Average Scaled Score** 

513

0 vs. previous year

+18 vs. state average

Average Student Growth Percentile (SGP)

**59.0** 

- +2.2 vs. previous year
- +9.0 vs. state average





#### Comparing 2023 and 2024

#### % of Students Meeting/Exceeding Expectations

| 70 0.0 |      | 3    | LACCCUITY  |      |       | The state of the s |  |
|--------|------|------|------------|------|-------|-------------------------------------------------------------------------------------------------------------------------------------------------------------------------------------------------------------------------------------------------------------------------------