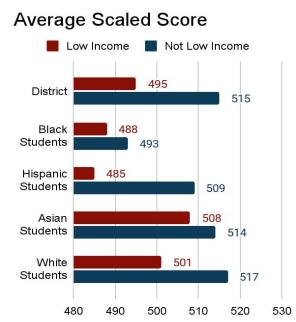

+1.4       |
| 10    | 55.9 | 52.2 | -3.7       |
| 3-8   | 57.1 | 60.3 | +3.2       |



#### **Greater Than Average Growth**

|          | Grade 4 | Grade 5 | Grade 6 | Grade 7 | Grade 8 |
|----------|---------|---------|---------|---------|---------|
| Baker    |         |         |         | 75.5    |         |
| Driscoll |         |         | 73.5    |         |         |
| FRR      |         | 63.8    | 63.2    |         |         |
| Hayes    | 65.2    |         | 61.6    |         |         |
| Lawrence |         | 62.3    |         | 75.5    | 62.2    |
| Lincoln  | 61.1    | 71.7    | 69.2    | 62.9    | 70.8    |
| Pierce   |         |         | 75      |         | 61.3    |
| Runkle   |         | 64.9    | 62.1    | 62.5    | 61.3    |



#### Comparison by Income and Race







#### **Districtwide Data**

% of Students Meeting/Exceeding Expectations

**73%** 

0% vs. previous year

+31% vs. state average

**Average Scaled Score** 

513

0 vs. previous year

+18 vs. state average

Average Student Growth Percentile (SGP)

**59.0** 

- +2.2 vs. previous year
- +9.0 vs. state average





#### Comparing 2023 and 2024

#### % of Students Meeting/Exceeding Expectations

| 70 0.0 |      | 3    | LACCCUITY  |      |       | The state of the s |  |
|--------|------|------|------------|------|-------|---------------------------------------------------------------------------------------------------------------------------------------------------------------------------------------------------------------------------------------------------------------------------------